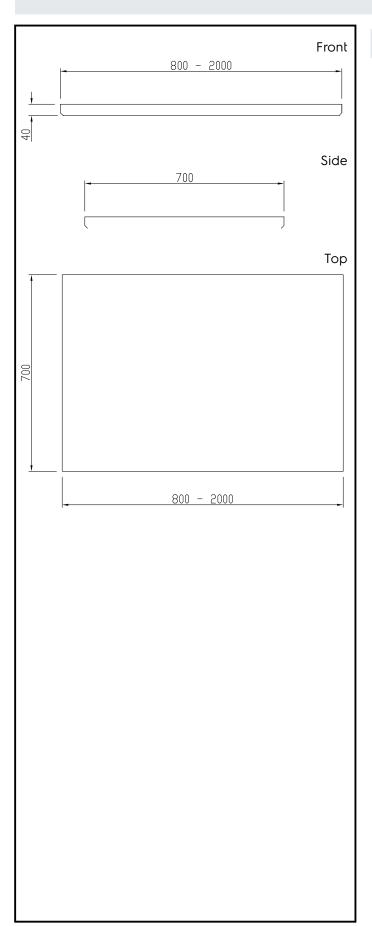

#### Item No.

The 40mm high worktop in 304 AISI stainless steel, incorporates an 18mm under panel made of sound deadening material. Front and rear longitudinal stainless steel c-channel reinforcement. Special shaped front and rear profiles, without burrs, to avoid water leakage. Fully welded and shapely polished corners. Work tops can be mounted on brackets, legs or bases in order to obtain a work height of 900mm.

#### Construction

- 304 AISI stainless steel worktop (CrNi 18/10) 40 mm high, 15/10 (16 gauges) thickness.
- 18mm under panel made of sound deadening material according to E1 European specifications.
- Front and rear lengthwise stainless steel c-channel reinforcement, 15/10 (16 gauges).
- For a work height of 900 mm, worktops can be mounted on: solid bracket, solid bracket plus 50x50mm legs, 710 mm ambient, hot, refrigerated or freezer units with hinged doors or telescopic drawers, placed on oversized (65x65mm) or 150mm high feet (0/+90mm adjustable in height).
- Fully welded and polished corners.

## **Key Information:**

External dimensions, Width:

121116 (TPLA14)1400 mmExternal dimensions, Depth:700 mmExternal dimensions, Height:40 mmWorktop thickness:40 mmNet weight:46 kg

Modular Preparation 1400 mm Work Top