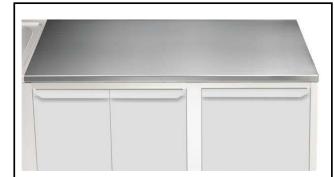

## Modular Preparation 1400 mm Work Top

| ITEM #  |  |  |
|---------|--|--|
| MODEL # |  |  |
| NAME #  |  |  |
|         |  |  |
| SIS #   |  |  |
| AIA#    |  |  |

121116 (TPLA14)

Work Top 1400mm

# Modular Preparation 1400 mm Work Top